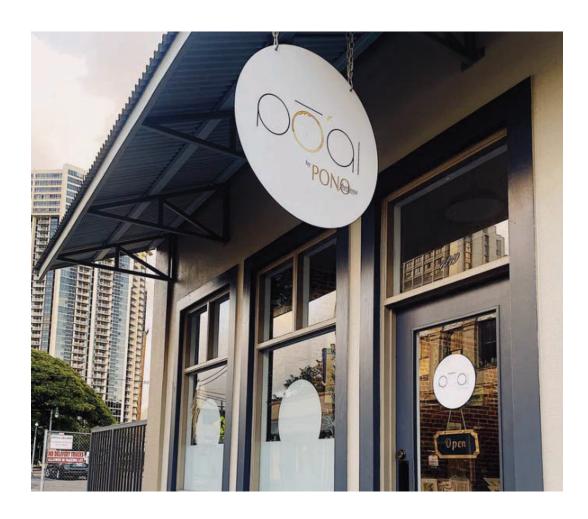

## Background:

Specializing in creating natural syrups made with locally sourced ingredients, Pō'ai is the flagship retail location for Pono potions. Located in downtown Chinatown, they serve customers a variety of coffee, tea, juice and mocktail options, along with a selection of gluten-free and vegan baked goods. The shop has a space available for community events, and also artists selling their handmade crafts.