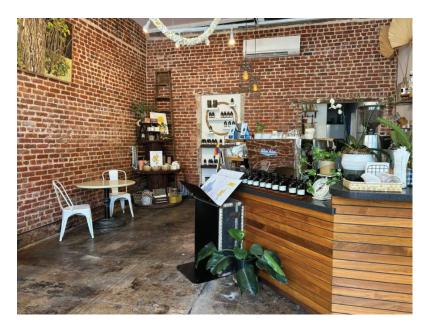

## Background:

Specializing in creating natural syrups made with locally sourced ingredients, Pō'ai is the flagship retail location for Pono potions. Located in downtown Chinatown, they serve customers a variety of coffee, tea, juice and mocktail options, along with a selection of gluten-free and vegan baked goods. The shop has a space available for community events, and also artists selling their handmade crafts.

## Highlights

- Partners with local businesses and artists to make syrups and sell their wares
- Glass bottle return program for wholesale vendors
- Tables made from 'invasive' albezia wood
- Takeout containers are compostable
- Has space for use by community events and workshops