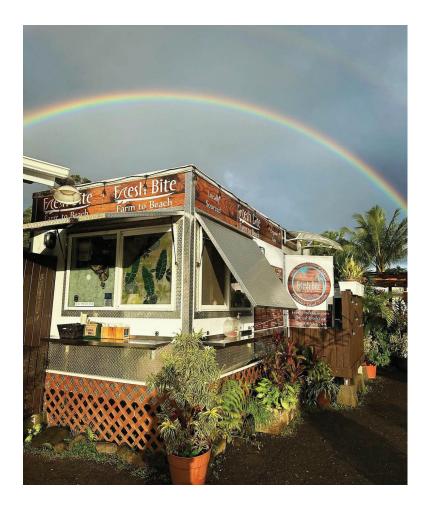

## Background:

Fresh Bite Farm to Beach is a food truck located in Hanalei on Kaua'i. Open since 2016, they offer local, farm to beach style food that is organic whenever possible. They support local farms and vendors and use seasonal fruits and vegetables. Fresh Bite is a family-run business, with everyone involved.