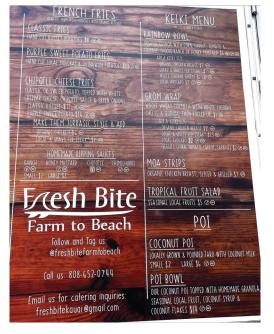

## Background:

Fresh Bite Farm to Beach is a food truck located in Hanalei on Kaua'i. Open since 2016, they offer local, farm to beach style food that is organic whenever possible. They support local farms and vendors and use seasonal fruits and vegetables. Fresh Bite is a family-run business, with everyone involved.