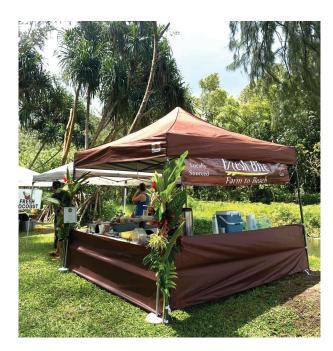

## Background:

Fresh Bite Farm to Beach is a food truck located in Hanalei on Kaua'i. Open since 2016, they offer local, farm to beach style food that is organic whenever possible. They support local farms and vendors and use seasonal fruits and vegetables. Fresh Bite is a family-run business, with everyone involved.