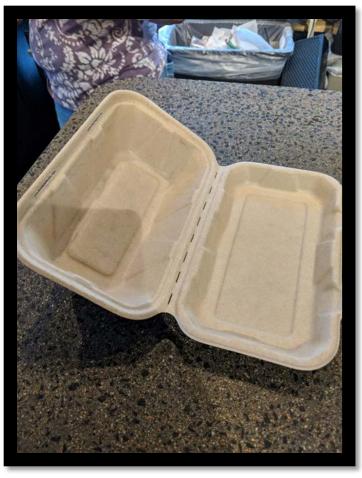

## Background:

Kalapawai Café & Deli- Kailua has taken the last few years to green its facility. The majority of the take away items are compostable and paper products are from recycled content. Paula is extremely environmentally conscious and pushes to have her location reflect those ecofriendly views.

## **Highlighted Green Initiatives**

- Compostable to-go packaging and utensils.
- Local Artist's fair-trade products displayed for sale on site For more information: <a href="https://kalapawaimarket.com/">https://kalapawaimarket.com/</a>